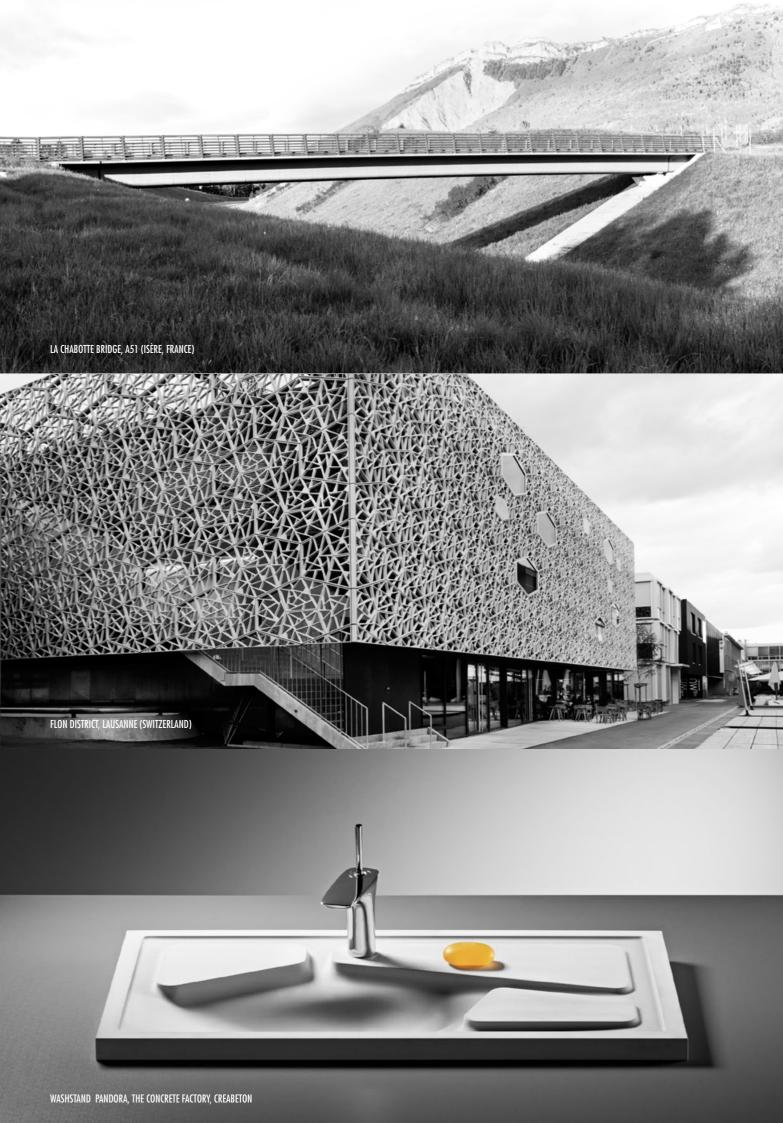

# ARCHITECTURAL

As a creative concrete, SMART is an ultra-innovative material which provides solutions adapted to all architectural requirements, in step with construction fashions thanks to the assets of the mineral material.

- Designed for elegant, slim, openwork or long-span and voluminous elements, SMART-UP allows customisation and unlimited reproduction possibilities.
- The workability of SMART-UP (regular formwork filling, excellent fluidity and excellent compacity) guarantees uniform results and a smooth finish.
- Resistant to impacts and aggressive environments, SMART-UP offers the benefits of low maintenance and high durability, for indoor as well as for outdoor projects.
- Mineral material, SMART-UP uses recyclable local resources which makes it an environmentally friendly solution.