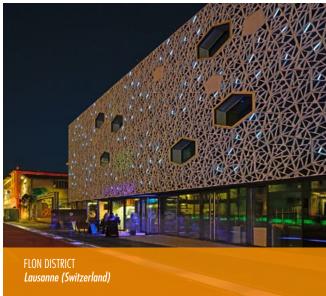

# DESIGN

Elegant contemporary concrete, SMART 's's combination of functionality and aesthetics sets it apart design-wise. For all functional and decorative applications, concrete brightens up our daily lives.

- SMART-UP enhances creativity, integrating perfectly into the urban landscape, while combining harmoniously with other materials.
- Through its flexibility and diversity of textures, SMART-UP can take on all shapes and forms, without losing its lightness and luminosity.
- SMART-UP perfectly reproduces all finishes for a great look: colors, textures and surface effects.
- Made out of cement, aggregates and sand, SMART-UP respects the environment.
- ▼ Labelled A+, SMART-UP contributes to improving buildings indoor air quality.