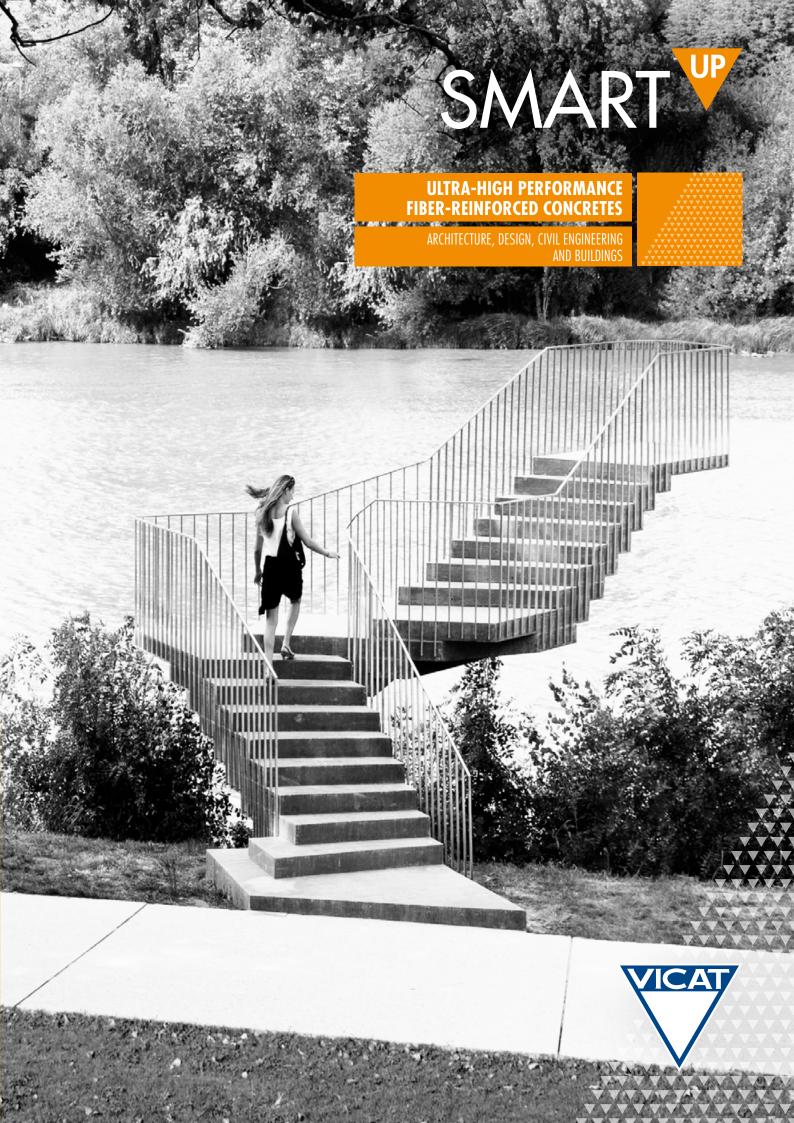

SMART, THE INTELLIGENCE
AND ELEGANCE OF ULTRA HIGHPERFORMANCE FIBER-REINFORCED
CONCRETE, WITH ASTONISHING
PROPERTIES, CREATED FOR
STRUCTURAL, ARCHITECTURAL
AND DESIGN PROJECTS.

- The exceptional compressive and tensile strengths of SMART-UP make the creation of thinner sections and longer-span elements possible, delivering unique freedom of design and construction performance gains.
- ▼ The high durability of SMART-UP, with its excellent resistance to external attacks (climate, mechanical, fire, ageing), increases the longevity of the structure, enhances public safety and considerably reduces maintenance costs.
- The unique elasticity of SMART-UP allows architects and designers to create complex shapes and meet slim structures and skin finish specifications. Because it is easy to use,