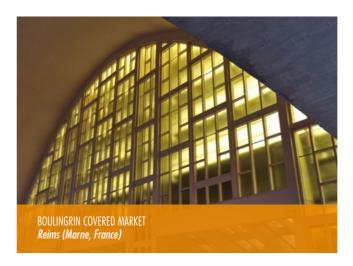

# ARCHITECTURAL

As a creative concrete, SMART is an ultra-innovative material which provides solutions adapted to all architectural requirements, in step with construction fashions thanks to the assets of the mineral material.

- Designed for elegant, slim, openwork or long-span and voluminous elements, SMART-UP allows customisation and unlimited reproduction possibilities.
- The workability of SMART-UP (regular formwork filling, excellent fluidity and excellent compacity) guarantees uniform results and a smooth finish.
- Resistant to impacts and aggressive environments, SMART-UP offers the benefits of low maintenance and high durability, for indoor as well as for outdoor projects.
- Mineral material, SMART-UP uses recyclable local resources which makes it an environmentally friendly solution.