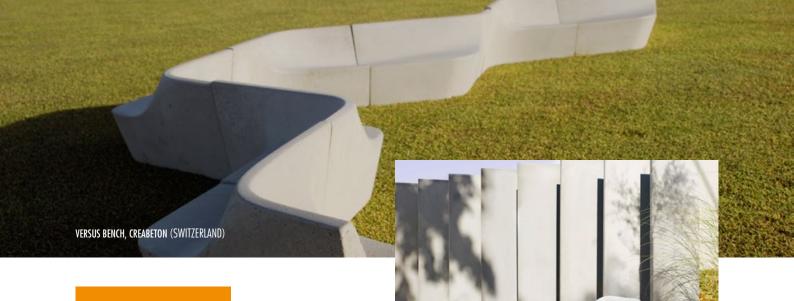

CREABETON CONCRETE PANELS (Switzerland)

- SMART-UP enhances creativity, integrating perfectly into the urban landscape, while combining harmoniously with other materials.
- Through its flexibility and diversity of textures, SMART-UP can take on all shapes and forms, without losing its lightness and luminosity.
- SMART-UP perfectly reproduces all finishes for a great look: colors, textures and surface effects.
- Made out of cement, aggregates and sand, SMART-UP respects the environment.
- ▼ Labelled A+, SMART-UP contributes to improving buildings indoor air quality.