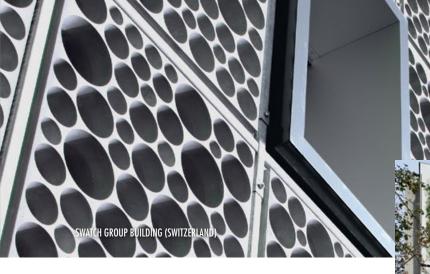

to SMART-UP's exceptional compressive (> 130 MPa) and tensile (> 6 MPa) strengths. Up to 6 times better than a conventional concrete, these remarkable mechanical performances can be achieved without the use of passive reinforcement.
- The longevity of the structure and durability of the concrete are the result of SMART-UP's extremely compact matrix (porosity < 9%) and low air permeability.</p>
- The elastic behaviour of SMART-UP gives freedom for the design of structures and unusual architectural elements.
- SMART-UP optimises construction, combining cost-control (speed and performance of construction) and work-site safety.
- Resource-efficient: Vicat's ultra-high performance fiber-reinforced concrete, SMART-UP, optimizes structure scaling, manufacturing control and material savings.







# ARCHITECTURAL

As a creative concrete, SMART is an ultra-innovative material which provides solutions adapted to all architectural requirements, in step with construction fashions thanks to the assets of the mineral material.

- Designed for elegant, slim, openwork or long-span and voluminous elements, SMART-UP allows customisation and unlimited reproduction possibilities.
- The workability of SMART-UP (regular formwork filling, excellent fluidity and excellent compacity) guarantees uniform results and a smooth finish.
- Resistant to impacts and aggressive environments, SMART-UP offers the benefits of low maintenance and high durability, for indoor as well as for outdoor projects.
- Mineral material, SMART-UP uses recyclable local resources which makes it an environmentally friendly so