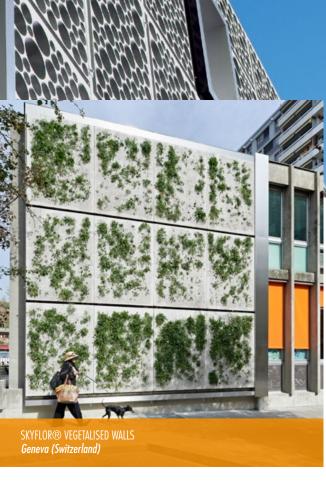

# DESIGN

Elegant contemporary concrete, SMART 's's combination of functionality and aesthetics sets it apart design-wise. For all functional and decorative applications, concrete brightens up our daily lives.

- SMART-UP enhances creativity, integrating perfectly into the urban landscape, while combining harmoniously with other materials.
- Through its flexibility and diversity of textures, SMART-UP can take on all shapes and forms, without losing its lightness and luminosity.
- SMART-UP perfectly reproduces all finishes for a great look: colors, textures and surface effects.
- Made out of cement, aggregates and sand, SMART-UP respects the environment.
- ▼ Labelled A+, SMART-UP contributes to improving buildings indoor air quality.